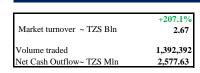

## DAILY MARKET REPORT ~ DAR ES SALAAM STOCK EXCHANGE 18-Mar-25

Transaction Value (TZS Bln)

| MOVERS                          | TICKER | PRICE (TZS) | VOLUME    | TURNOVER (TZS) | % YTD  |
|---------------------------------|--------|-------------|-----------|----------------|--------|
| Tanzania Breweries Limited      | TBL    | 10,900      | 308,948   | 1.85 Bln       | 0.00%  |
| CRDB Bank Plc                   | CRDB   | 760         | 1,062,981 | 808.4 Mln      | 13.43% |
| National Investment Company Ltd | NICO   | 740         | 6,893     | 5.1 Mln        | 15.63% |
| NMB Bank Plc                    | NMB    | 5,850       | 200       | 1.2 Mln        | 9.35%  |
| DCB Commercial Bank Plc         | DCB    | 130         | 7,997     | 1 Mln          | -3.70% |