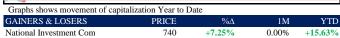

## DAILY MARKET REPORT ~ DAR ES SALAAM STOCK EXCHANGE 18-Mar-25

Transaction Value (TZS Bln)

| MOVERS                          | TICKER | PRICE (TZS) | VOLUME    | TURNOVER (TZS) | % YTD  |
|---------------------------------|--------|-------------|-----------|----------------|--------|
| Tanzania Breweries Limited      | TBL    | 10,900      | 308,948   | 1.85 Bln       | 0.00%  |
| CRDB Bank Plc                   | CRDB   | 760         | 1,062,981 | 808.4 Mln      | 13.43% |
| National Investment Company Ltd | NICO   | 740         | 6,893     | 5.1 Mln        | 15.63% |
| NMB Bank Plc                    | NMB    | 5,850       | 200       | 1.2 Mln        | 9.35%  |
| DCB Commercial Bank Plc         | DCB    | 130         | 7,997     | 1 Mln          | -3.70% |