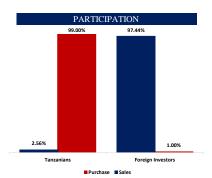

## DAILY MARKET REPORT ~ DAR ES SALAAM STOCK EXCHANGE 18-Mar-25











Transaction Value (TZS Bln)

| MOVERS                          | TICKER | PRICE (TZS) | VOLUME    | TURNOVER (TZS) | % YTD  |
|---------------------------------|--------|-------------|-----------|----------------|--------|
| Tanzania Breweries Limited      | TBL    | 10,900      | 308,948   | 1.85 Bln       | 0.00%  |
| CRDB Bank Plc                   | CRDB   | 760         | 1,062,981 | 808.4 Mln      | 13.43% |
| National Investment Company Ltd | NICO   | 740         | 6,893     | 5.1 Mln        | 15.63% |
| NMB Bank Plc                    | NMB    | 5,850       | 200       | 1.2 Mln        | 9.35%  |
| DCB Commercial Bank Plc         | DCB    | 130         | 7,997     | 1 Mln          | -3.70% |

| MARKET INDICES        | Point    | Change (Pts) | %      | 1M     | YTD    |
|---------