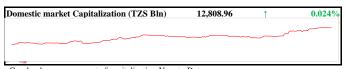

| MARKET INDICES        | Point    | Change (Pts) | %      | 1M     | YTD    |
|-----------------------|----------|--------------|--------|--------|--------|
| DSEI                  | 2,294.49 | +2.32        | 0.101% | +0.04% | 7.23%  |
| TSI                   | 4,831.73 | +1.16        | 0.024% | +0.34% | 4.61%  |
| Industrial and Allied | 5,108.12 | 0.00         | 0.000% | -0.15% | 1.26%  |
| Banking & Investment  | 6,398.58 | +3.85        | 0.060% | +1.03% | 10.63% |
| Commercial services   | 2,138.48 | 0.00         | 0.000% | 0.00%  | 0.00%  |
|                       |          |              |        |        |        |