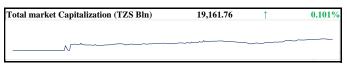

| MARKET INDICES        | Point    | Change (Pts) | %      | 1M     | YTD    |
|-----------------------|----------|--------------|--------|--------|--------|
| DSEI                  | 2,294.49 | +2.32        | 0.101% | +0.04% | 7.23%  |
| TSI                   | 4,831.73 | +1.16        | 0.024% | +0.34% | 4.61%  |
| Industrial and Allied | 5,108.12 | 0.00         | 0.000% | -0.15% | 1.26%  |
| Banking & Investment  | 6,398.58 | +3.85        | 0.060% | +1.03% | 10.63% |
| Commercial services   | 2,138.48 | 0.00         | 0.000% | 0.00%  | 0.00%  |
|                       |          |              |        |        |        |